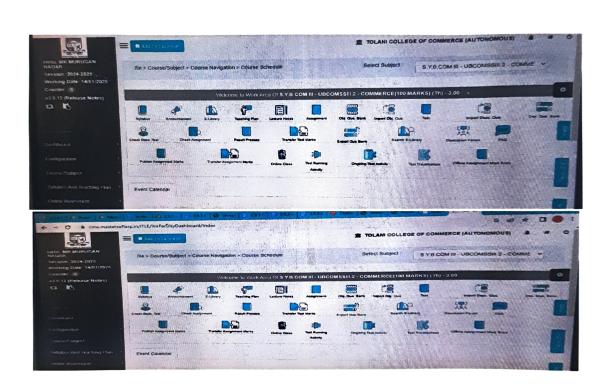

#### 2.5 Evaluation Process and Reforms

| Metric<br>No. | Key Indicator                                                                                                                                                                                                                 | Page<br>No. |
|---------------|-------------------------------------------------------------------------------------------------------------------------------------------------------------------------------------------------------------------------------|-------------|
| 2.5.3         | IT integration and reforms in the examination procedures and processes including Continuous Internal Assessment (CIA) have brought in considerable improvement in the Examination Management System (EMS) of the Institution: |             |
|               | Additional Information  Screenshots of C.I.M.S portal                                                                                                                                                                         | 1-2         |

Additionally, software was utilized for generating examination forms, admit cards, applications for Revaluation/ATKT/Repeaters examinations and attendance sheets of these examinations. It also played a crucial role in processing and managing the marks obtained by students in both Continuous Evaluation and Semester End Examinations and the final results.