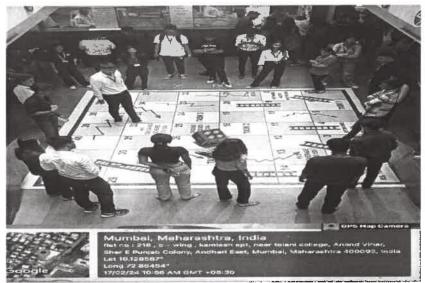

Costing Carnival-

ere expenses come to life 2023-2024

Our BAF Department are very excited to invite you to attend our upcoming Costing Carnival. Our students from the Bar department have been working hard to present costing models of factories. We hope you'll be able to join us for this exciting event.

Date:018f August 2028 When: 9:00a.m. on Where: 5th Floor, 518

Number of participants Male Female 131 Total 235

(Sponsored and Managed by Tolani Education Society, Mumbai - 400 021) (Recognised Linguistic (Sindhi) Minority Institution, Affiliated to University of Mumbai)

S.Y.B.A.F. learners with their models

Learning outcome

Learners were able to identify and apply appropriate costing principle and finding the actual cost per unit of each product.

Prepared by

Prepared by Mr. Murugan Nadar morgon