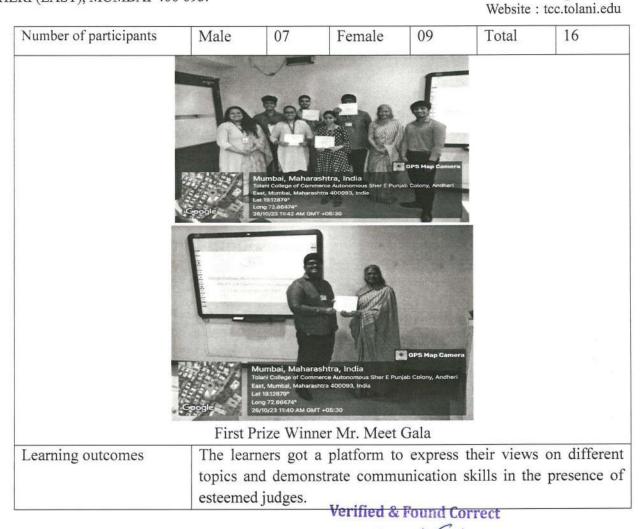

#### College NAAC Code No. MHCOGN10577 AISHE CODE NO. /ID:C-34223 AQAR 2023 – 2024

| Name of Event  | Male | Female | Total |
|----------------|------|--------|-------|
| Sketch         | 00   | 10     | 10    |
| Competition    |      |        |       |
| Slogan Writing | 13   | 27     | 40    |
| Poster Making  | 02   | 09     | 11    |
| Competition    |      |        |       |
| Essay Writing  | 05   | 16     | 21    |
| Elocution      | 04   | 05     | 09    |
| Competition    |      |        |       |
| Solo Singing   | 01   | 06     | 07    |
| Competition    |      |        |       |
| Cultural       | 09   | 21     | 30    |
| Programme      |      |        |       |
| Grand Total    | 34   | 94     | 128   |

#### Learning Outcomes

- 1) Raising awareness among learners regarding the sacrifices made by the freedom fighters.
- 2) Students came up with innovative taglines. Some made the efforts to provide drawings along with slogans.
- 3) Students could translate their emotions from their minds to paper using their creative skills.