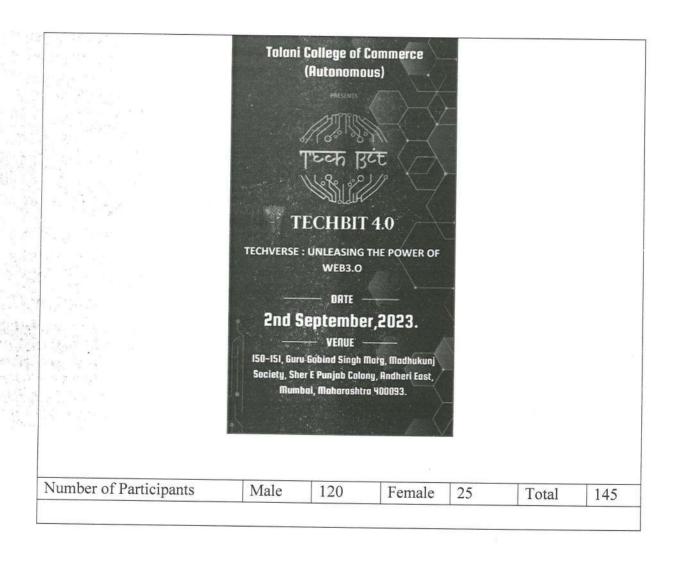

Elroy Crasto     |  |  |  |
| 6          | Debug the Bug         | Mr. Soham Kadam      |  |  |  |
| 7          | Escape Room           | Ms. Rakshanda Arwari |  |  |  |
| 8          | Fingers on Fire       | Mr. Kenneth Jazreel  |  |  |  |
| 9          | WebCraft              | Mr. Utkarsh Singh    |  |  |  |
| 10         | Open Mic              | Mr. MC Soul          |  |  |  |





(Sponsored and Managed by Tolani Education Society, Mumbai - 400 021) (Recognised Linguistic (Sindhi) Minority Institution, Affiliated to University of Mumbai)

Re-Accredited (3rd Cycle) by N.A.A.C. with 'A' Grade (CGPA 3.03)

150-151, SHER-E-PUNJAB SOCIETY, GURU GOBIND SINGH ROAD, ANDHERI (EAST), MUMBAI-400 093.

Tel. : (022) 6153 5455 Fax : (022) 6153 5456

E-mail : tcc@tolani.edu Website : tcc.tolani.edu





Page 5 of 11



(Sponsored and Managed by Tolani Education Society, Mumbai - 400 021) (Recognised Linguistic (Sindhi) Minority Institution, Affiliated to University of Mumbai)

Re-Accredited (3rd Cycle) by N.A.A.C. with 'A' Grade (CGPA 3.03)

150-151, SHER-E-PUNJAB SOCIETY, GURU GOBIND SINGH ROAD, ANDHERI (EAST), MUMBAI-400 093.

Tel. : (022) 6153 5455 Fax : (022) 6153 5456

E-mail : tcc@tolani.edu Website : tcc.tolani.edu



Learners playing BattleGround Mobile India game along with the squad - BGMI



Learners playing Carrom



Page 6 of 11



(Sponsored and Managed by Tolani Education Society, Mumbai - 400 021) (Recognised Linguistic (Sindhi) Minority Institution, Affiliated to University of Mumbai)

Re-Accredited (3rd Cycle) by N.A.A.C. with 'A' Grade (CGPA 3.03)

150-151, SHER-E-P