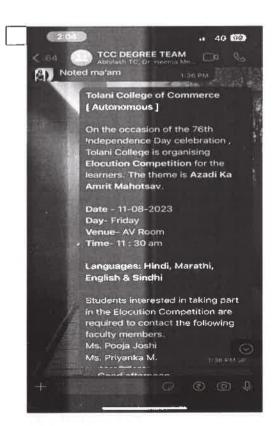

College NAAC Code No. MHCOGN10577 AISHE CODE NO. /ID:C-34223 AOAR 2023 - 2024

Title of the Report: Azadi Ka Amrit Mahotsav Theme 2.0 **PROMOTION OF THE CORE VALUE:** Inculcating a value system in students

| Name of the Event       | Azadi Ka Amrit Mahotsav Theme 2.0 |                         |                                     |                            |  |  |  |
|-------------------------|-----------------------------------|-------------------------|-------------------------------------|----------------------------|--|--|--|
| Organised by            | Cultural Association              |                         |                                     |                            |  |  |  |
| Organised for           | Degree Colle                      | Degree College Students |                                     |                            |  |  |  |
| Day and Date            | Monday,7. A                       | ugust, 2023 to M        | Ionday, 14 <sub>8</sub> Augi        | ust,2023                   |  |  |  |
| Mode of the Event       | In-person                         | Yes                     | Online                              | Hybrid                     |  |  |  |
| Objectives of the Event | think specific 2) To allow t      | ally on our freed       | om for various e<br>the faculty mem | bers to explore more about |  |  |  |

#### Learning Outcomes

- 1) Raising awareness among learners regarding the sacrifices made by the freedom fighters.
- 2) Students came up with innovative taglines. Some made the efforts to provide drawings along with slogans.
- 3) Students could translate their emotions from their minds to paper using their creative skills.