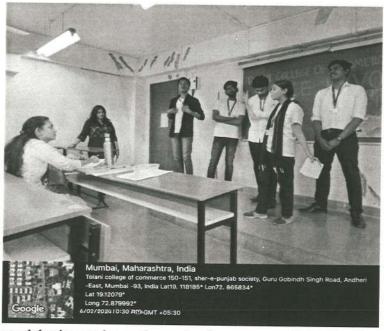

E-mail: tcc@tolani.edu Website: tcc.tolani.edu

College NAAC Code No. MHCOGN10577 AISHE CODE NO. /ID:C-34223 AQAR 2023 - 2024

Title of the Report: Concepts of Costing PROMOTION OF THE CORE VALUE: Inculcating a value system in students

| Name of the Event           | Talk on 'Conce                                                                                                                                                                                                                                                                                                                                                                 | epts of C                                    | Costing' |   |        |                                  |
|-----------------------------|--------------------------------------------------------------------------------------------------------------------------------------------------------------------------------------------------------------------------------------------------------------------------------------------------------------------------------------------------------------------------------|----------------------------------------------|----------|---|--------|----------------------------------|
| Organized by                | Department of                                                                                                                                                                                                                                                                                                                                                                  | Department of Accountancy – B.Com. Programme |          |   |        |                                  |
| Organized for               | Learners of T.Y.B.Com.                                                                                                                                                                                                                                                                                                                                                         |                                              |          |   |        |                                  |
| Day and Date                | Tuesday, 22 <sup>nd</sup> August 2023                                                                                                                                                                                                                                                                                                                                          |                                              |          |   |        |                                  |
| Name of the Resource Person | CA Akash Desai (Associate Director – Apollo Global Management) Alumnus of Tolani College from the batch of 2005                                                                                                                                                                                                                                                                |                                              |          |   |        |                                  |
| Mode of the Event           | In-person                                                                                                                                                                                                                                                                                                                                                                      | Yes                                          | Online   | - | Hybrid | -                                |
| Objectives of the Event     | To train the learners in using practical application of the concepts learnt in the classroom in the course of Cost Accounting.     To improve their listening skills and to check the grasp of the concept discussed during the guest lecture.     To involve alumnus from the industry in the process of Continuous Evaluation of learners for the Department of Accountancy. |                                              |          |   |        | e of<br>e grasp<br>c.<br>cess of |

#### CA Akash Desai explaining the concepts of costing in business

**Learning Outcomes** 

- 1) Learners understood the practical application of the concepts of cost Accounting taught in class.
- 2) An online MCQ quiz was conducted to test the understanding of the subject.