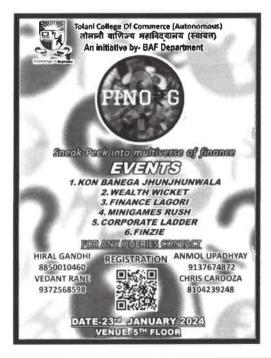

will spin the    |
|                                                                                                                                                                                                                                                                                                                                                                                                                                                                                                                                                                                                                                                                                                                      |   |                  | according to which they have to answer questions.        |



| Number of Participants | Male | 70 | Female | 75 | Total | 145 |
|------------------------|------|----|--------|----|-------|-----|
|                        |      |    |        |    |       |     |





(Sponsored and Managed by Tolani Education Society, Mumbai - 400 021) (Recognised Linguistic (Sindhi) Minority Institution, Affiliated to University of Mumbai)

Re-Accredited (3" Cycle) by N.A.A.C. with 'A' Grade (CGPA 3.03)

150-151, SHER-E-PUNJAB SOCIETY, GURU GOBIND SINGH ROAD, ANDHERI (EAST), MUMBAI-400 093. Tel. : (022) 6153 5455
Fax : (022) 6153 5456
E-mail : tcc@tolani.edu
Website : tcc.tolani.edu

#### List of Winners:

| Sr.<br>No. | Name of the Event       | Name of the Winners                                                                            |
|------------|--------