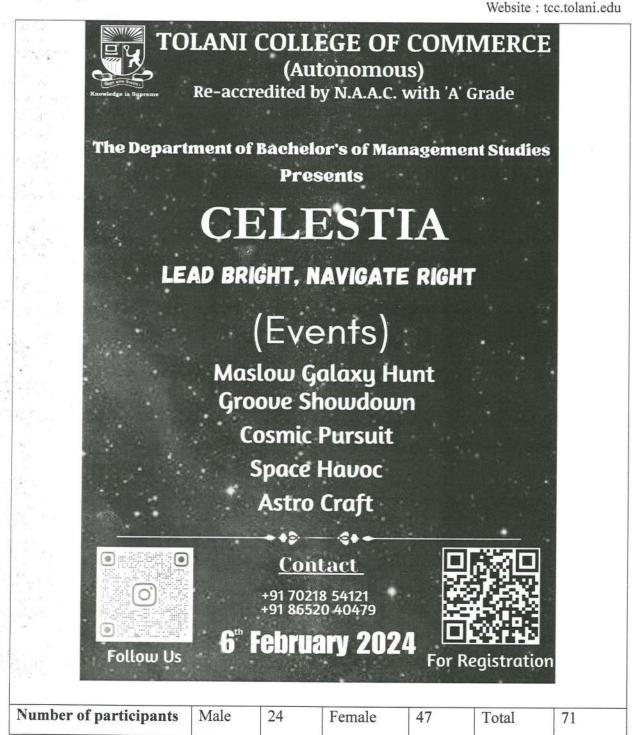

|
| 5.     | Astro Craft        | A mystery box was presented to all contestants, in which a special item was placed. The contestants had to use that special item to make a sustainable art piece. The winners were decided based on the creativity and integration of that special item in their art work.                                                               |

Mumbai 400 093.

Page 2 of 8



(Sponsored and Managed by Tolani Education Society, Mumbai - 400 021) (Recognised Linguistic (Sindhi) Minority Institution, Affiliated to University of Mumbai)

Re-Accredited (3rd Cycle) by N.A.A.C. with 'A' Grade (CGPA 3.03)

150-151, SHER-E-PUNJAB SOCIETY, GURU GOBIND SINGH ROAD, ANDHERI (EAST), MUMBAI-400 093. Tel. : (022) 6153 5455 Fax : (022) 6153 5456 E-mail : tcc@tolani.edu



Page 3 of 8

Mumbai 400 093.

Page 43 of 48



(Sponsored and Managed by Tolani Education Society, Mumbai - 400 021) (Recognised Linguistic (Sindhi) Minority Institution, Affiliated to University of Mumbai)

Re-Accredited (3rd Cycle) by N.A.A.C. with 'A' Grade (CGPA 3.03)

150-151, SHER-E-PUNJAB SOCIETY, GURU GOBIND SINGH ROAD, ANDHERI (EAST), MUMBAI-400 093. Tel. : (022) 6153 5455 Fax : (022) 6153 5456

E-mail: tcc@tolani.edu Website: tcc.tolani.edu

| Sr. No | Name of the Event  | Name of the Winners                                                             |
|--------|--------------------|---------------------------------------------------------------------------------|
|        |                    | First Prize (Duo):                                                              |