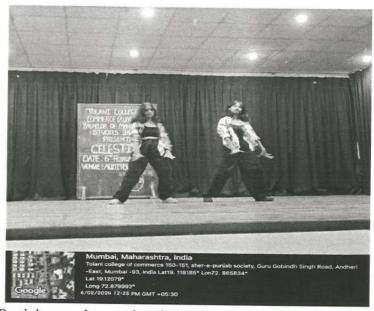

College NAAC Code No. MHCOGN10577 AISHE CODE NO. /ID:C-34223 AOAR 2023 - 2024

Title of the Report: Azadi Ka Amrit Mahotsav Theme 2.0 **PROMOTION OF THE CORE VALUE:** Inculcating a value system in students

| Name of the Event       | Azadi Ka Amrit Mahotsav Theme 2.0 |                         |                                     |                            |  |  |  |
|-------------------------|-----------------------------------|-------------------------|-------------------------------------|----------------------------|--|--|--|
| Organised by            | Cultural Association              |                         |                                     |                            |  |  |  |
| Organised for           | Degree Colle                      | Degree College Students |                                     |                            |  |  |  |
| Day and Date            | Monday,7. A                       | ugust, 2023 to M        | Ionday, 14 <sub>8</sub> Augi        | ust,2023                   |  |  |  |
| Mode of the Event       | In-person                         | Yes                     | Online                              | Hybrid                     |  |  |  |
| Objectives of the Event | think specific 2) To allow t      | ally on our freed       | om for various e<br>the faculty mem | bers to explore more about |  |  |  |

#### Learning Outcomes

- 1) Raising awareness among learners regarding the sacrifices made by the freedom fighters.
- 2) Students came up with innovative taglines. Some made the efforts to provide drawings along with slogans.
- 3) Students could translate their emotions from their minds to paper using their creative skills.