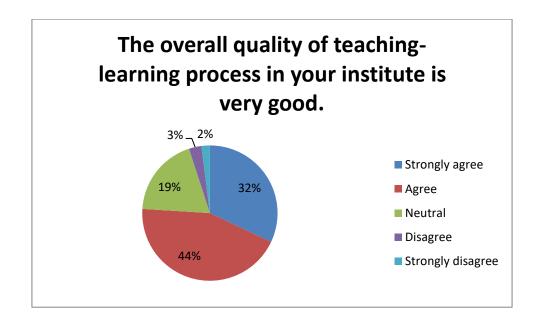

#### 16) The overall quality of teaching-learning process in your institute is very good.

| Sr.No. | Overall quality of teaching-<br>learning is very good | Percentage |
|--------|-------------------------------------------------------|------------|
| 1      | Strongly agree                                        | 32         |
| 2      | Agree                                                 | 44         |
| 3      | Neutral                                               | 19         |
| 4      | Disagree                                              | 3          |
| 5      | Strongly disagree                                     | 2          |
|        | Total                                                 | 100        |