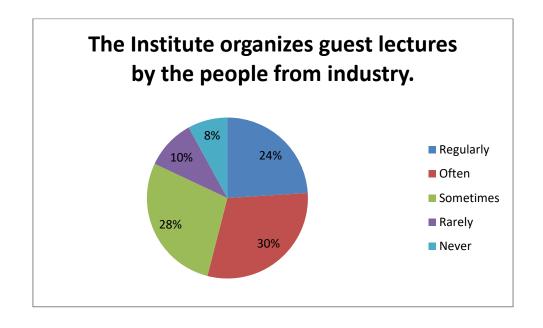

#### 6) The Institute organizes guest lectures by the people from industry.

| Sr.No. | Guest lectures by people from the industry | Percentage |
|--------|--------------------------------------------|------------|
| 1      | Regularly                                  | 24         |
| 2      | Often                                      | 30         |
| 3      | Sometimes                                  | 28         |
| 4      | Rarely                                     | 10         |
| 5      | Never                                      | 8          |
|        | Total                                      | 100        |