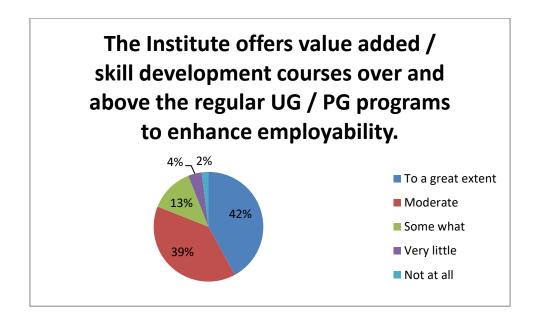

The Institute offers value added / skill development courses over and above the regular UG / PG programs to enhance employability.

|        | Value added and skill       |            |
|--------|-----------------------------|------------|
| Sr.No. | development courses offered | Percentage |
| 1      | To a great extent           | 43         |
| 2      | Moderate                    | 39         |
| 3      | Some what                   | 13         |
| 4      | Very little                 | 4          |
| 5      | Not at all                  | 2          |
|        | Total                       | 100        |