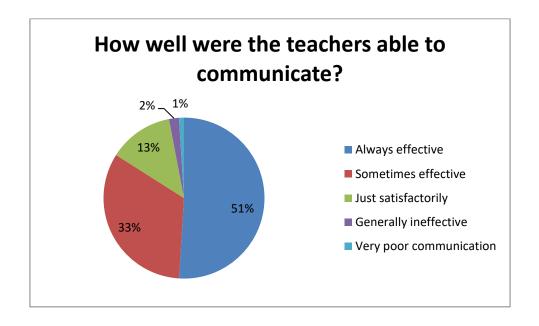

#### 3) How well were the teachers able to communicate?

| Sr.No. | Teachers' ability to communicate | Percentage |
|--------|----------------------------------|------------|
| 1      | Always effective                 | 51         |
| 2      | Sometimes effective              | 33         |
| 3      | Just satisfactorily              | 13         |
| 4      | Generally ineffective            | 2          |
| 5      | Very poor communication          | 1          |
|        | Total                            | 100        |