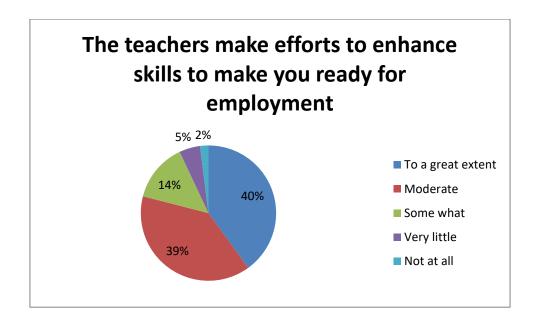

13) The teachers make efforts to enhance skills to make you ready for employment.

| Sr.No. | Efforts to enhance skills for employment | Percentage |
|--------|------------------------------------------|------------|
| 1      | To a great extent                        | 40         |
| 2      | Moderate                                 | 39         |
| 3      | Some what                                | 14         |
| 4      | Very little                              | 5          |
| 5      | Not at all                               | 2          |
|        | Total                                    | 100        |