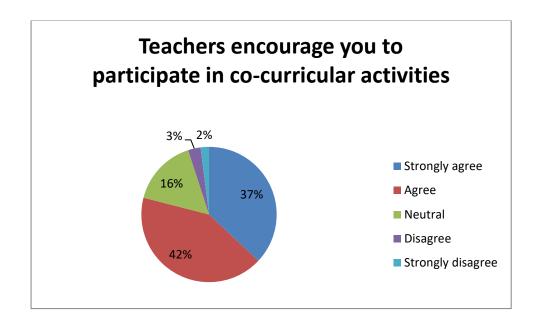

Teachers encourage you to participate in co-curricular activities (e.g.: Debates / Research / Group Discussions / Quiz / Crosswords / Essay Writing / Poetry, etc.)

| Sr.No. | Encouragement for participation in co-curricular activities | Percentage |
|--------|-------------------------------------------------------------|------------|
| 1      | Strongly agree                                              | 37         |
| 2      | Agree                                                       | 42         |
| 3      | Neutral                                                     | 16         |
| 4      | Disagree                                                    | 3          |
| 5      | Strongly disagree                                           | 2          |
|        | Total                                                       | 100        |