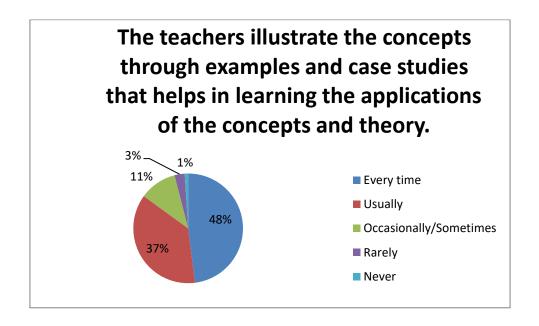

9) The teachers illustrate the concepts through examples and case studies that helps in learning the applications of the concepts and theory.

| Sr.No. | Use of examples and case studies to facilitate learning of application | Percentage |
|--------|------------------------------------------------------------------------|------------|
| 1      | Every time                                                             | 48         |
| 2      | Usually                                                                | 37         |
| 3      | Occasionally/Sometimes                                                 | 11         |
| 4      | Rarely                                                                 | 3          |
| 5      | Never                                                                  | 1          |
|        | Total                                                                  | 100        |