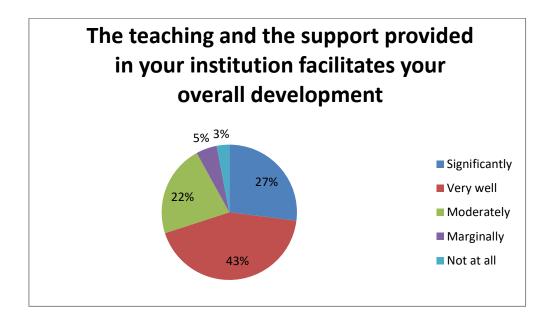

7) The teaching and the support provided in your institution facilitates your overall development.

| Sr.No. | Support provided for overall development | Percentage |
|--------|------------------------------------------|------------|
| 1      | Significantly                            | 27         |
| 2      | Very well                                | 43         |
| 3      | Moderately                               | 22         |
| 4      | Marginally                               | 5          |
| 5      | Not at all                               | 3          |
|        | Total                                    | 100        |