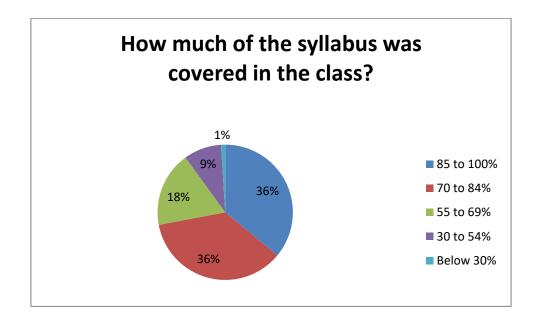

1) How much of the syllabus was covered in the class? (Please note that this is for all the subjects / courses put together and not for any one particular subject / courses)

| Sr.No. | Percentage of syllabus covered in the class | Percentage |
|--------|---------------------------------------------|------------|
| 1      | 85 to 100%                                  | 36         |
| 2      | 70 to 84%                                   | 36         |
| 3      | 55 to 69%                                   | 18         |
| 4      | 30 to 54%                                   | 9          |
| 5      | Below 30%                                   | 1          |
|        | Total                                       | 100        |