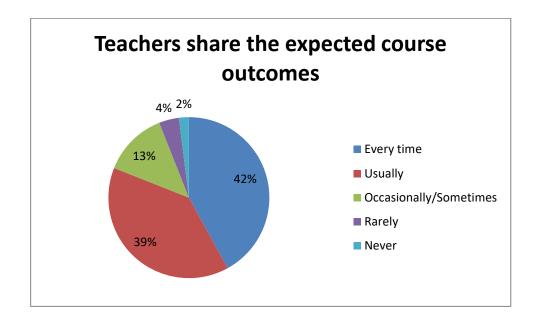

#### 8) Teachers share the expected course outcomes.

| Sr.No. | Sharing of expecting course outcomes | Percentage |
|--------|--------------------------------------|------------|
| 1      | Every time                           | 42         |
| 2      | Usually                              | 39         |
| 3      | Occasionally/Sometimes               | 13         |
| 4      | Rarely                               | 4          |
| 5      | Never                                | 2          |
|        | Total                                | 100        |