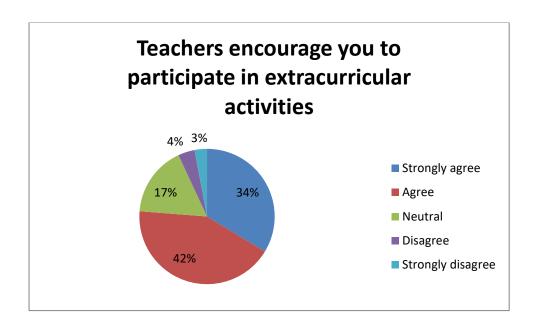

12) Teachers encourage you to participate in extracurricular activities (e.g.: Sports / Performing Arts / Fine Arts).

| Sr.No. | Encouragement for participation in extra-<br>curricular activities | Percentage |
|--------|--------------------------------------------------------------------|------------|
| 1      | Strongly agree                                                     | 34         |
| 2      | Agree                                                              | 42         |
| 3      | Neutral                                                            | 17         |
| 4      | Disagree                                                           | 4          |
| 5      | Strongly disagree                                                  | 3          |
|        | Total                                                              | 100        |