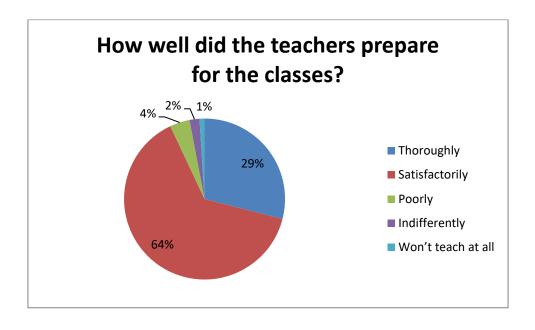

#### 2) How well did the teachers prepare for the classes?

| Sr.No. | Preparation by<br>Teachers for lectures | Percentage |
|--------|-----------------------------------------|------------|
| 1      | Thoroughly                              | 29         |
| 2      | Satisfactorily                          | 64         |
| 3      | Poorly                                  | 4          |
| 4      | Indifferently                           | 2          |
| 5      | Won't teach at all                      | 1          |
|        | Total                                   | 100        |