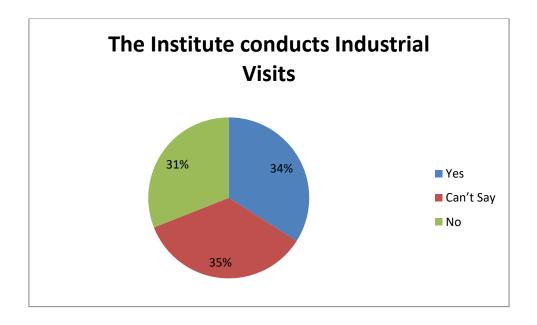

#### 5) The Institute conducts Industrial Visits.

| Sr.No. | Conduct of Industrial<br>Visits | Percentage |
|--------|---------------------------------|------------|
| 1      | Yes                             | 34         |
| 2      | Can't Say                       | 35         |
| 3      | No                              | 31         |
|        | Total                           | 100        |