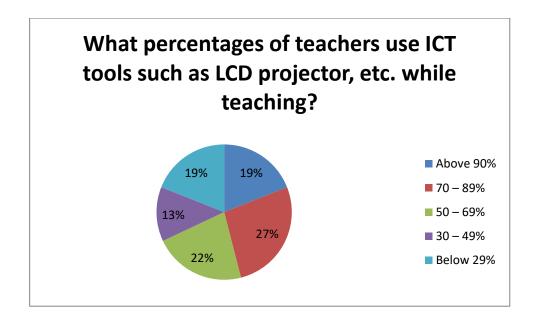

What percentages of teachers use ICT tools such as LCD projector, etc. while teaching?

| Sr.No | Percentage of teachers using ICT tools | Percentage |
|-------|----------------------------------------|------------|
| 1     | Above 90%                              | 19         |
| 2     | 70 – 89%                               | 27         |
| 3     | 50 – 69%                               | 22         |
| 4     | 30 – 49%                               | 13         |
| 5     | Below 29%                              | 19         |
|       | Total                                  | 100        |