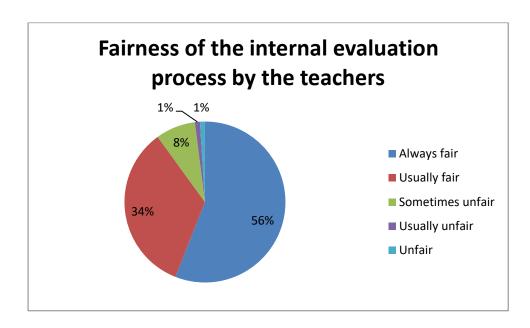

#### 4) Fairness of the internal evaluation process by the teachers.

| Sr.No. | Fairness in Internal<br>Evaluation | Percentage |
|--------|------------------------------------|------------|
| 1      | Always fair                        | 56         |
| 2      | Usually fair                       | 34         |
| 3      | Sometimes unfair                   | 8          |
| 4      | Usually unfair                     | 1          |
| 5      | Unfair                             | 1          |
|        | Total                              | 100        |