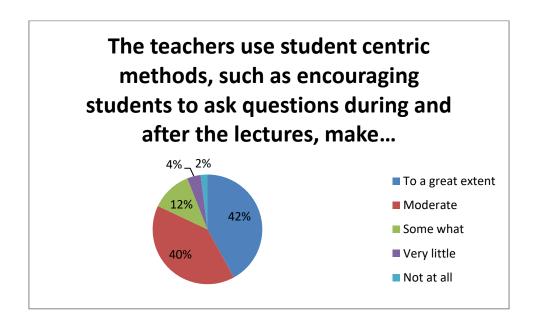

10) The teachers use student centric methods, such as encouraging students to ask questions during and after the lectures, make presentations and problem-solving methodologies for enhancing learning experiences.

| Sr.No. | Use of student centric teaching methods | Percentage |
|--------|-----------------------------------------|------------|
| 1      | To a great extent                       | 42         |
| 2      | Moderate                                | 40         |
| 3      | Some what                               | 12         |
| 4      | Very little                             | 4          |
| 5      | Not at all                              | 2          |
|        | Total                                   | 100        |