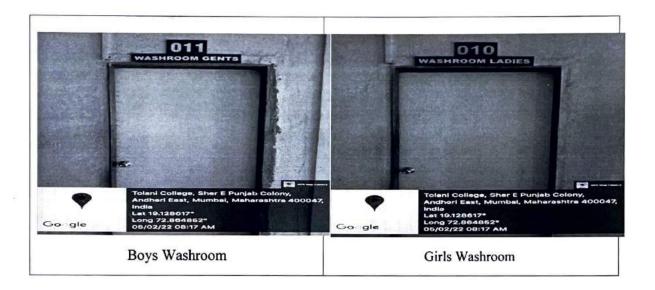

#### 7.1.1 Measures initiated by the Institution for Gender Equity & Sensitization

C.W.D.C. list displayed at strategic locations in the campus.

C.W.D.C. & E.O.C. Room

Complaint / Suggestion Box at Foyer

Sakhi Box in Girls Common Room

Prepared by

Teacher In-charge Mr. Murugan N. Ms. Jayalakshmi

internal C its Verlication & Validation: Friedmiuli, (suomonst

Dr. Ansari Mehrunnisa I.Q.A.C. Co-ordinator

Verified