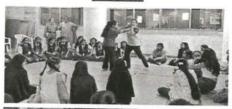

Geo-tagged Photographs of the Event

Group Picture of the Learners, Coaches and Authorities

जोगेश्वरी : तोलानी महाविद्यालयात उपस्थित विविध शाळेतील मुली तसेच महिलांना स्वरक्षणाचे धडे देताना प्रशिक्षक.

#### तोलानी महाविद्यालयाकडून महिलांना स्वसंरक्षणाचे धंडे

जोगेश्वरी (बातमीदार): जागतिक महिला दिनाचे औचित्य साधून अंधेरी पूर्वच्या तोलानी महाविद्यालयात मुलींना मोफत स्वरंक्षणाचे धडे देण्यात आले. मेघवाडी पोलिसांच्या सहकार्याने आजूबाजूच्या परिसरातील महिला आणि मुलींसाठी स्वसंरक्षण कार्यशाळा आयोजित केली होती. महिला सवलीकरणासाठी अशा प्रकारच्या कार्यशाळांची सध्या फार गरज आहे. अशा प्रशिक्षणातून मिळालेल्या मार्गदर्शनामुळे संकटकाळी महिलांना स्वत:चे संरक्षण करता येऊ शकते. अशी माहिती महाविद्यालयाच्या ज्युडो प्रशिक्षक जसप्रीत कपूर यांनी दिली. कार्यक्षाळेचे प्रशिक्षक डॉ. निसार हुसेन व त्यांच्या सहकाऱ्यांनी प्रात्यक्षिके दाखवून विद्यार्थिनींना स्वरक्षणाचे धडे दिले. या वेळी शंकरवाडी मराठी शाळा, श्रमिक विद्यालय, बाल विकास, हरी नगर क्र. २, गुरू नानक इंग्लिश हायस्कूल आणि इन्कंट जिझस हायस्कूल मधील ३१ मुलींनी आणि तोलानी कॉलेज ऑफ कॉमर्सच्या ७२ मुलीनी यात सहभाग घेतला. या वेळी मेघवाडीचे वरिष्ठ पोलिस निरिक्षक राजेद्र पांढरे उपस्थित होते. ही कार्यशाळा डॉ. निसार हसेन यांच्या मार्गदर्शनाखाली आणि पात्र स्वसंरक्षण आणि ज्युदो प्रशिक्षक जसप्रीत कपूर, किरण यादव आणि नयना यादव यांच्या मार्गदर्शनाखाली झाली.