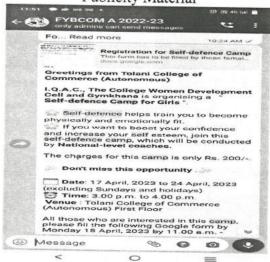

College NAAC Code No. MHCOGN10577 AOAR 2022 - 2023

| Name of the Event                                                                                       | Self- Defence Camp                                                                                                                                                                                                   |  |  |  |  |  |  |  |
|---------------------------------------------------------------------------------------------------------|----------------------------------------------------------------------------------------------------------------------------------------------------------------------------------------------------------------------|--|--|--|--|--|--|--|
| Organized by                                                                                            | College Women Development Cell (C.W.D.C.) and Gymkhana                                                                                                                                                               |  |  |  |  |  |  |  |
| Organized for                                                                                           | Female Learners from Degree College and Neighbouring Schools                                                                                                                                                         |  |  |  |  |  |  |  |
| Day and Date                                                                                            | Saturday, 11th March, 2023                                                                                                                                                                                           |  |  |  |  |  |  |  |
| Name of the Resource Person                                                                             | Ms. Naina Dharmendra Yadav, Ms. Kiran Kumari Yadav and Ms. Jaspreet Kaur Kapoor (All 3 coaches are Tolani Alumni)                                                                                                    |  |  |  |  |  |  |  |
| If the event is organized in collaboration with an external institution/agency, name of the institution | Meghwadi Police Station – 'Nirbhaya Pathak'                                                                                                                                                                          |  |  |  |  |  |  |  |
| Mode of the Event                                                                                       | In-person Yes Offline - Hybrid -                                                                                                                                                                                     |  |  |  |  |  |  |  |
| Objectives of the Event                                                                                 | 1) To orient the learners about the importance of self-defence and being alert. 2) To practically show the learners self-defence techniques and encourage the learners to practice the same and become self-reliant. |  |  |  |  |  |  |  |

Publicity Material

(Sponsored and Managed by Tolani Education Society, Mumbai - 400 021) (Recognised Linguistic (Sindhi) Minority Institution, Affiliated to University of Mumbai)

Re-Accredited (3rd Cycle) by N.A.A.C. with 'A' Grade (CGPA 3.03)