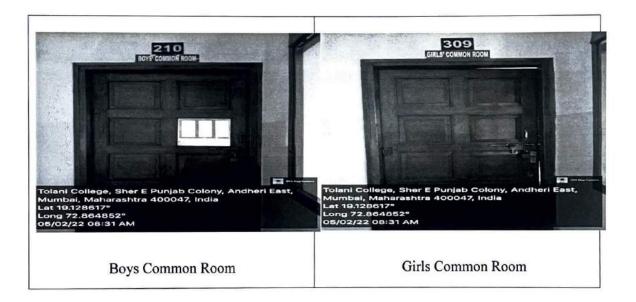

#### 7.1.1 Measures initiated by the Institution for Gender Equity & Sensitization

C.W.D.C. list displayed at strategic locations in the campus.

C.W.D.C. & E.O.C. Room

Complaint / Suggestion Box at Foyer

Sakhi Box in Girls Common Room

Prepared by

Teacher In-charge Mr. Murugan N. Ms. Jayalakshmi

internal C its Verlication & Validation: Friedmiuli, (suomonst

Dr. Ansari Mehrunnisa I.Q.A.C. Co-ordinator

Verified