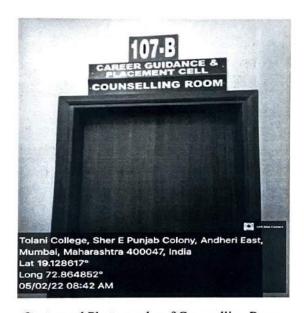

#### 7.1.1 Measures initiated by the Institution for Gender Equity & Sensitization

Geotagged Photographs of Counselling Room

EGE OF COMMERCE (AU)

Prepared by Mr. Murugan N.

Teacher In-charge Ms. Jayalakshmi Verified & Found Correct