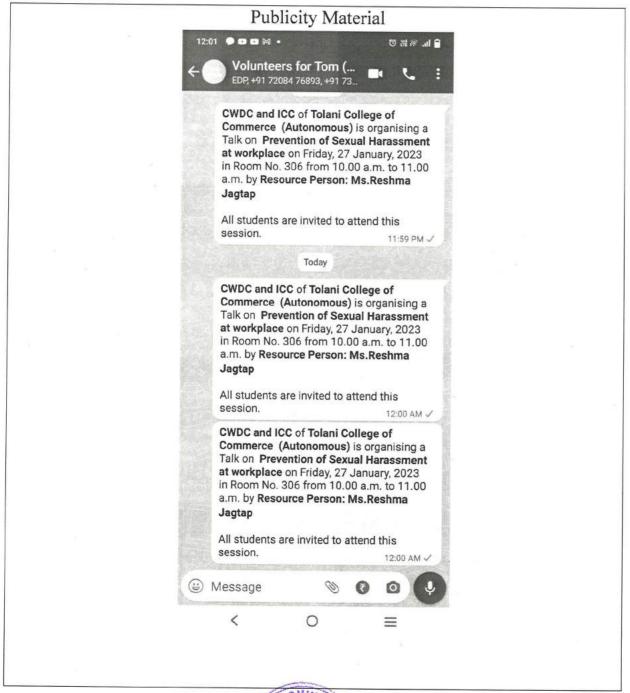

Website: tcc.tolani.edu

| Name of the Event                                                                                       | Talk on "Prevention of Sexual Harassment at Work Place & Gender Issues"             |                                                                                                                                   |        |   |        |      |  |  |
|---------------------------------------------------------------------------------------------------------|-------------------------------------------------------------------------------------|-----------------------------------------------------------------------------------------------------------------------------------|--------|---|--------|------|--|--|
| Organised by                                                                                            | College Women Development Cell (C.W.D.C.)                                           |                                                                                                                                   |        |   |        |      |  |  |
| Organised for                                                                                           | Degree Coll                                                                         | Degree College Learners                                                                                                           |        |   |        |      |  |  |
| Day and Date                                                                                            | Friday, 27 <sup>th</sup> January, 2023                                              |                                                                                                                                   |        |   |        |      |  |  |
| Name of the Resource<br>Person along with the<br>designation                                            | Local Co-didition in Mile                                                           |                                                                                                                                   |        |   |        |      |  |  |
| If the event is organised in collaboration with an external institution/agency, name of the institution | (SNEHA) –                                                                           | Society for Nutrition, Education and Health Action (SNEHA) – an NGO working for Prevention of Violence against Women and Children |        |   |        |      |  |  |
| Mode of the Event                                                                                       | In-person                                                                           | Yes                                                                                                                               | Online | - | Hybrid | _    |  |  |
| Objectives of the Event  1. To create awareness about the concept Harassment.                           |                                                                                     |                                                                                                                                   |        |   | 30-6   | xual |  |  |
|                                                                                                         | 2. To recognize the acts considered as Sexual Harassment at work place.             |                                                                                                                                   |        |   |        |      |  |  |
|                                                                                                         | 3. To discuss Gender Matters and Prevention of Violence against Women and Children. |                                                                                                                                   |        |   |        |      |  |  |