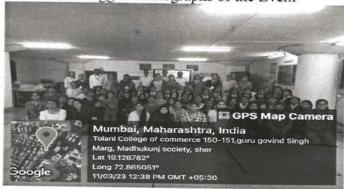

Geo-tagged Photographs of the Event

Group Picture of the Learners, Coaches and Authorities

जोगेश्वरी : तोलानी महाविद्यालयात उपस्थित विविध शाळेतील मुली तसेच महिलांना स्वरक्षणाचे धडे देताना प्रशिक्षक.

Mumbai, Mumbai-Today 14/03/2023 Page No. 3

Newspaper coverage of Self- Defence Camp

(Sponsored and Managed by Tolani Education Society, Mumbai - 400 021) (Recognised Linguistic (Sindhi) Minority Institution, Affiliated to University of Mumbai)