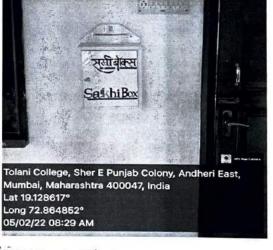

Sakhi Box in Girls Common Room

Prepared by

Teacher In-charge Mr. Murugan N. Ms. Jayalakshmi

internal C its Verlication & Validation: Friedmiuli, (suomonst

Dr. Ansari Mehrunnisa I.Q.A.C. Co-ordinator

Verified