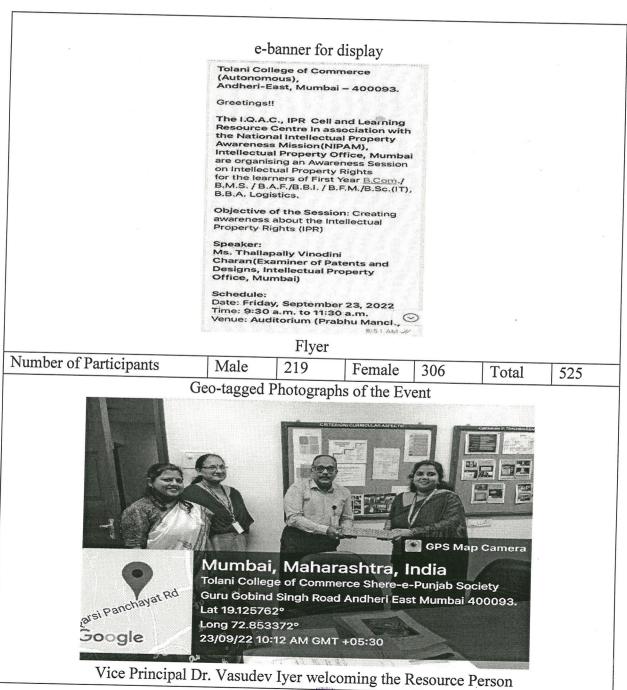

### Intellectual Property Awareness Program under the aegis of

The LQAC, IFR Cell and Learning Resource Centre In association with the National Intellectual Property Awareness Mission(NIPAM), Intellectual Property Office, Mumbai

Resource Person Ms. Thallapally Vinodini Charan (Examiner of Patents and Designs, Intellectual Property Office, Mumbai)

Schedule:

Date: Friday, September 23, 2022 Time: 10:00 a.m. to 11:30 a.m.

Knowledge is Supreme

### College NAAC Code No. MHCOGN10577 AQAR 2022 – 2023

| Name of the Event            | Awareness Program on IPR                                  |   |        |  |        |  |
|------------------------------|-----------------------------------------------------------|---|--------|--|--------|--|
| Organized by                 | Learning Resource Centre                                  |   |        |  |        |  |
| Organized for                | Library users                                             |   |        |  |        |  |
| Day and Date                 | Friday, 23 <sup>rd</sup> September 2022                   |   |        |  |        |  |
| Name of the Resource Person  | Ms. Thallapally Vinodini Charan                           |   |        |  |        |  |
| along with the designation   | (Examiner of Patents and Designs)                         |   |        |  |        |  |
| If the event is organised in | National Intellectual Property Awareness Mission (NIPAM), |   |        |  |        |  |
| collaboration with an        |                                                           |   |        |  |        |  |
| external institution/agency, |                                                           |   |        |  |        |  |
| name of the institution      |                                                           |   |        |  |        |  |
| Mode of the event            | In-person                                                 | √ | Online |  | Hybrid |  |
| Objectives of the event      | 1) To create awareness on Intellectual Property Rights    |   |        |  |        |  |
|                              | amongst the learners and faculty members.                 |   |        |  |        |  |