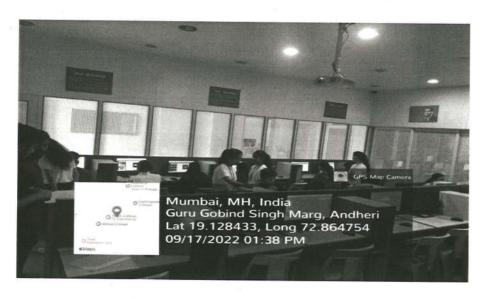

Re-Accredited (3rd Cycle) by N.A.A.C. with 'A' Grade (CGPA 3.03)

150-151, SHER-E-PUNJAB SOCIETY, GURU GOBIND SINGH ROAD, ANDHERI (EAST), MUMBAI-400 093.

Learners showing their coding skills - Codewar

Participants finding the errors in the code - Error Detecting