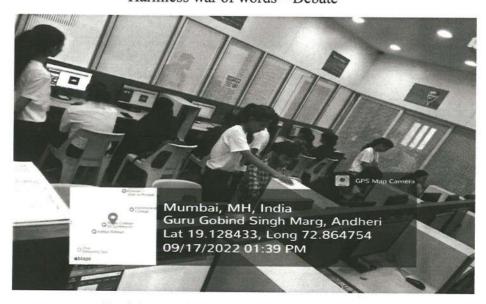

150-151, SHER-E-PUNJAB SOCIETY, GURU GOBIND SINGH ROAD, ANDHERI (EAST), MUMBAI-400 093.

Participants showing the typing skill - Blind Typing

War of knowledge - Quiz

(Sponsored and Managed by Tolani Education Society, Mumbai - 400 021) (Recognised Linguistic (Sindhi) Minority Institution, Affiliated to University of Mumbai)