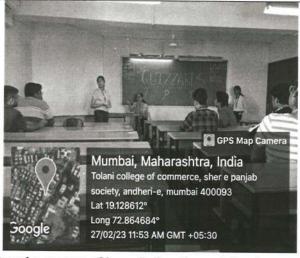

Re-Accredited (3rd Cycle) by N.A.A.C. with 'A' Grade (CGPA 3.03)

150-151, SHER-E-PUNJAB SOCIETY, GURU GOBIND SINGH ROAD, ANDHERI (EAST), MUMBAI-400 093.

Learners showing their coding skills - Codewar

Participants finding the errors in the code - Error Detecting