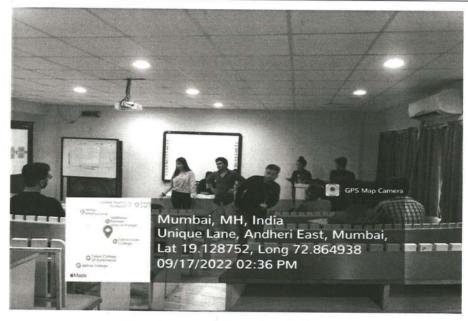

Re-Accredited (3rd Cycle) by N.A.A.C. with 'A' Grade (CGPA 3.03)

150-151, SHER-E-PUNJAB SOCIETY, GURU GOBIND SINGH ROAD, ANDHERI (EAST), MUMBAI-400 093.

Harmless war of words - Debate

Participants designing logo - Logo Designing