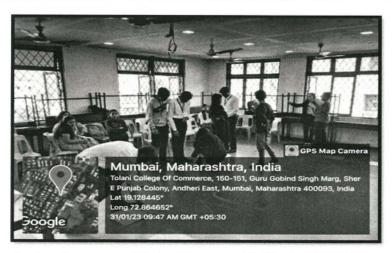

#### College NAAC Code No. MHCOGN10577 AQAR 2022 - 2023

| Name of the Event       | Bank Summit (Dummy Bank and Currency Museum) |                             |        |   |        |  |
|-------------------------|----------------------------------------------|-----------------------------|--------|---|--------|--|
| Organised by            | B.Com. (Banking & Insurance) – (B.B.I)       |                             |        |   |        |  |
| Organised for           | College Learn                                | College Learners and Staffs |        |   |        |  |
| Day and Date            | Thursday, 02 <sup>nd</sup> February, 2023    |                             |        |   |        |  |
| Mode of the Event       | In-person                                    | Yes                         | Online | - | Hybrid |  |
| Objectives of the Event |                                              |                             |        |   |        |  |

#### List of Events

| Sr. No. | Name of the Events | Details                                        |
|---------|--------------------|------------------------------------------------|
| 1       | Dummy Bank         | Learners of B.B.I. has formed a Dummy Bank.    |
| 2       | Currency Museum    | Learners of B.B.I. has made a Currency Museum. |