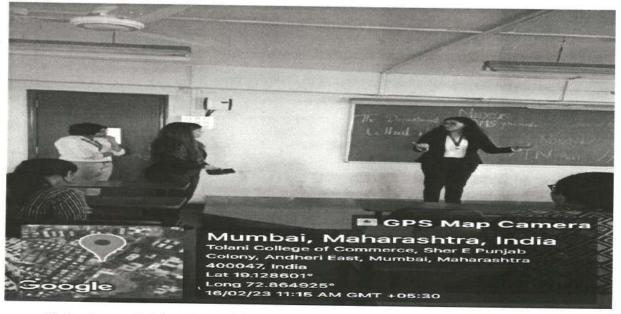

150-151, SHER-E-PUNJAB SOCIETY, GURU GOBIND SINGH ROAD, ANDHERI (EAST), MUMBAI-400 093. Tel. : (022) 6153 5455 Fax : (022) 6153 5456 E-mail : tcc@tolani.edu Website : tcc.tolani.edu

Discussing about the clues - Treasure Hunt