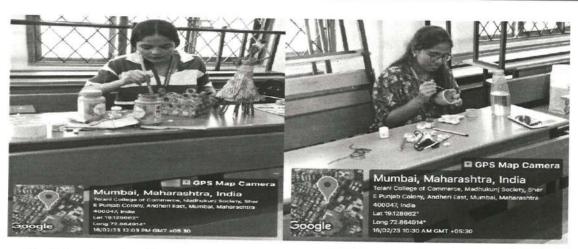

Re-Accredited (3rd Cycle) by N.A.A.C. with 'A' Grade (CGPA 3.03)

150-151, SHER-E-PUNJAB SOCIETY, GURU GOBIND SINGH ROAD, ANDHERI (EAST), MUMBAI-400 093.

Learners showing their coding skills - Codewar

Participants finding the errors in the code - Error Detecting