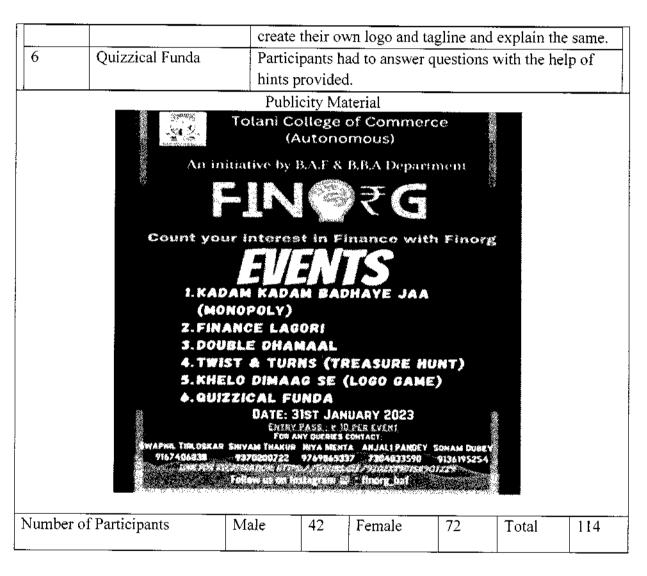

#### College NAAC Code No. MHCOGN10577 AQAR 2022 - 2023

| Name of the Event       | FINORG                                                                                                                                                                                                      |           |               |               |              |     |
|-------------------------|-------------------------------------------------------------------------------------------------------------------------------------------------------------------------------------------------------------|-----------|---------------|---------------|--------------|-----|
| Organised by            | Department of Bachelor of Commerce (Accounting &                                                                                                                                                            |           |               |               |              |     |
|                         | Finance) and                                                                                                                                                                                                | d Bachelo | r of Business | Admin         | istration in |     |
|                         | Logistics Programme                                                                                                                                                                                         |           |               |               |              |     |
| Organised for           | Degree Colle                                                                                                                                                                                                | ege Learn | ers           |               |              |     |
| Day and Date            | Tuesday, 31st January, 2023                                                                                                                                                                                 |           |               |               |              |     |
| Mode of the Event       | In-person                                                                                                                                                                                                   | Yes       | Online        | -             | Hybrid       | 120 |
| Objectives of the Event | 1) To create interest in accounts and finance amore learners.  2) To test the memory of the learners with the hentertaining games.  3) To encourage learners to displayed their innovative creative skills. |           |               | with the help | p of         |     |

| List of the Events: |                            |                                                                                                                                                                                            |  |  |  |
|---------------------|----------------------------|--------------------------------------------------------------------------------------------------------------------------------------------------------------------------------------------|--|--|--|
| Sr.No.              | Name of the Events         | Details                                                                                                                                                                                    |  |  |  |
| 1                   | Kadam Kadam<br>Badhaye Jaa | This event is similar to the game of monopoly where participants follow clues and move forward.                                                                                            |  |  |  |
| 2                   | Finance Lagori             | Participants had to build a tower (lagori) by answering questions correctly. Each correct answer will get a box to build the lagori.                                                       |  |  |  |
| 3                   | Double Dhamal              | Learners had to answer questions related to Bollywood movies and also play a memory game.                                                                                                  |  |  |  |
| 4                   | Twist and Turns            | Learners had to guess the correct answers to the questions asked based on the categories selected by them; The ones who answer correctly qualified for the final round i.e. treasure hunt. |  |  |  |
| 5                   | Khelo Dimaag Se            | The learners were asked to guess logos, taglines and                                                                                                                                       |  |  |  |

#### Publicity Material

| Number of Participants | Male | 25 | Female | 44  | Total | 69  |
|------------------------|------|----|--------|-----|-------|-----|
| Number of Visitors     | Male | 63 | Female | 104 | Total | 167 |
| Total                  | Male | 88 | Female | 148 | Total | 236 |