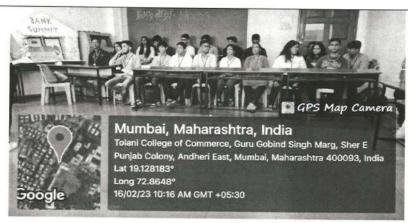

### College NAAC Code No. MHCOGN10577 AQAR 2022 - 2023

| Nexus by B.M.S.                                                                                                                                                                                                  |  |  |  |  |
|------------------------------------------------------------------------------------------------------------------------------------------------------------------------------------------------------------------|--|--|--|--|
| Department of Bachelor of Management Studies Programme                                                                                                                                                           |  |  |  |  |
| All Degree College Learners                                                                                                                                                                                      |  |  |  |  |
| Thursday, 16th February, 2023                                                                                                                                                                                    |  |  |  |  |
| Ms. Gautami R Alumna of Tolani College of Commerce<br>(Visiting Faculty at Tolani College of Commerce)                                                                                                           |  |  |  |  |
| In-person Yes Online - Hybrid -                                                                                                                                                                                  |  |  |  |  |
| <ol> <li>To give the learners a platform to showcase their skills and talent in various events.</li> <li>To develop the ability amongst the learners to think and organize thoughts in creative ways.</li> </ol> |  |  |  |  |
|                                                                                                                                                                                                                  |  |  |  |  |

### Geotagged Photographs of the Event

Learners showcasing their musical talent for the event Mr. and Ms. Nexus

(Sponsored and Managed by Tolani Education Society, Mumbai - 400 021) (Recognised Linguistic (Sindhi) Minority Institution, Affiliated to University of Mumbai)