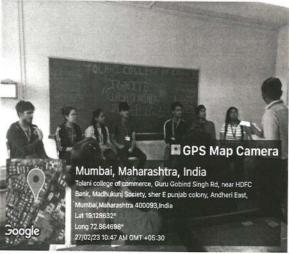

Re-Accredited (3rd Cycle) by N.A.A.C. with 'A' Grade (CGPA 3.03)

150-151, SHER-E-PUNJAB SOCIETY, GURU GOBIND SINGH ROAD, ANDHERI (EAST), MUMBAI-400 093.

Learners showing their coding skills - Codewar

Participants finding the errors in the code - Error Detecting