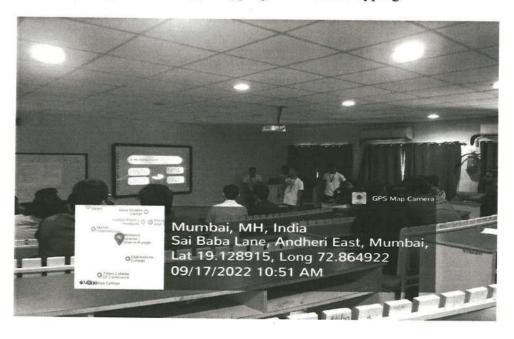

150-151, SHER-E-PUNJAB SOCIETY, GURU GOBIND SINGH ROAD, ANDHERI (EAST), MUMBAI-400 093.

Participants showing the typing skill - Blind Typing

War of knowledge - Quiz

(Sponsored and Managed by Tolani Education Society, Mumbai - 400 021) (Recognised Linguistic (Sindhi) Minority Institution, Affiliated to University of Mumbai)