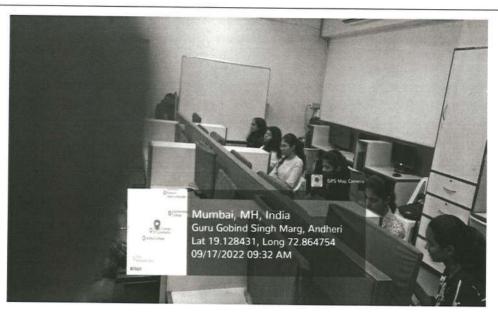

Re-Accredited (3rd Cycle) by N.A.A.C. with 'A' Grade (CGPA 3.03)

150-151, SHER-E-PUNJAB SOCIETY, GURU GOBIND SINGH ROAD, ANDHERI (EAST), MUMBAI-400 093.

Learners showing their coding skills - Codewar

Participants finding the errors in the code - Error Detecting