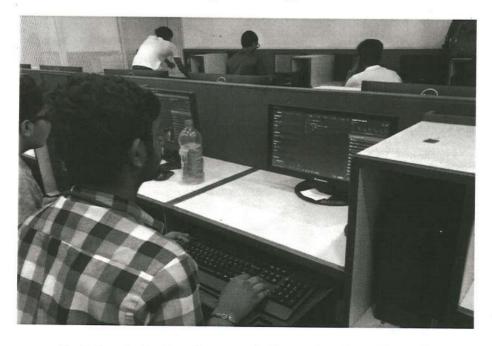

Re-Accredited (3rd Cycle) by N.A.A.C. with 'A' Grade (CGPA 3.03)

150-151, SHER-E-PUNJAB SOCIETY, GURU GOBIND SINGH ROAD, ANDHERI (EAST), MUMBAI-400 093.

Learners showing their coding skills - Codewar

Participants finding the errors in the code - Error Detecting