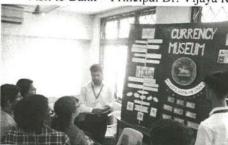

#### List of Events

| Sr. No. | Name of the Events | Details                                        |
|---------|--------------------|------------------------------------------------|
| 1       | Dummy Bank         | Learners of B.B.I. has formed a Dummy Bank.    |
| 2       | Currency Museum    | Learners of B.B.I. has made a Currency Museum. |

Website: tcc.tolani.edu

Visit to Bank - Principal Dr. Vijaya Krishna and Vice-Principal Dr. Vasudev Iyer

Learners explaining the forms of currency and functions of bank to visitors

Learners has made a dummy debit card for Principal & Vice Principal