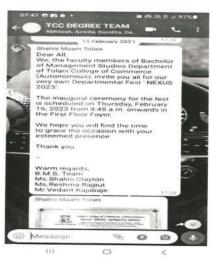

### Geotagged Photographs of the Event

Learners showcasing their musical talent for the event Mr. and Ms. Nexus

(Sponsored and Managed by Tolani Education Society, Mumbai - 400 021) (Recognised Linguistic (Sindhi) Minority Institution, Affiliated to University of Mumbai)