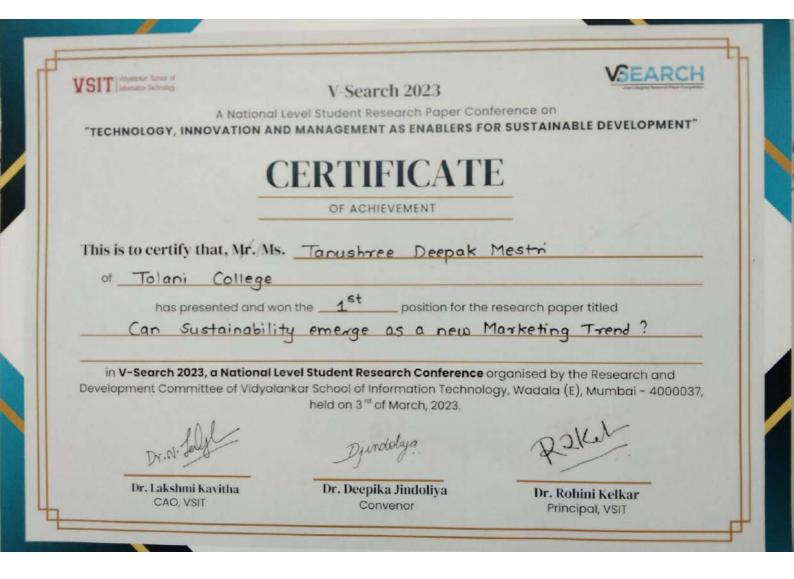

150-151, SHER-E-PUNJAB SOCIETY, GURU GOBIND SINGH ROAD, ANDHERI (EAST), MUMBAI-400 093.

Tel. : (022) 6153 5455 Fax : (022) 6153 5456

E-mail : tcc@tolani.edu Website : tcc.tolani.edu

| Sr. No. | Name of the     | Name of the Winners                                  |
|---------|-----------------|------------------------------------------------------|
|         | Events          | GCD de Soldeteapetstelen                             |
| 1       | Mr. and Ms.     | Ms. Pareen Jain                                      |
|         | Nexus           | Second Year Bachelor of Commerce                     |
|         | £               | Mr. Dhanraj Sonar                                    |
|         | */              | First Year Bachelor of Commerce                      |
| 2       | Trash to Cash   | Ms. Swapna Pujari                                    |
|         |                 | Second Year Bachelor of Commerce                     |
|         |                 | Ms. Pranali Dalvi                                    |
|         |                 | Third Year Bachelor of Commerce                      |
| 3       | What if?        | Mr. Nyle Dmello                                      |
|         |                 | First Year Bachelor of Business Administration       |
|         |                 | Ms. Neha Saroj                                       |
|         | 2               | First Year Bachelor of Commerce                      |
| 4       | Envision        | Ms. Kamika Oza                                       |
|         |                 | First Year Bachelor of Commerce                      |
|         |                 | Mr. Nyle Dmello                                      |
|         |                 | First Year Bachelor of Business Administration       |
| 5       | Chamber of Arts | Ms. Anchal Viswakarma                                |
|         |                 | Second Year Bachelor of Commerce                     |
|         |                 | Mr. Sarthak Panchal                                  |
|         |                 | Second Year Bachelor of Commerce                     |
| 6       | Corporate       | Ms. Janice D'souza                                   |
|         | Roadies         | Third Year Bachelor of Commerce (Financial Markets)  |
|         |                 | Mr. Renand D'souza                                   |
|         |                 | Second Year Bachelor of Commerce (Financial Markets) |