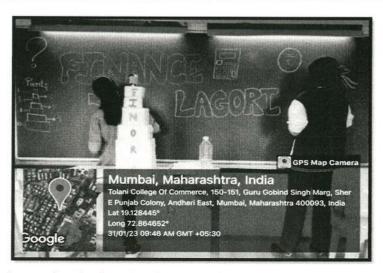

#### Geotagged Photographs of the Event

Participants playing the game with the hints provided in Kadam Kadam Badhaye Jaa

Leaners decorating the board to boost up the participants in Financial Lagori

(Sponsored and Managed by Tolani Education Society, Mumbai - 400 021) (Recognised Linguistic (Sindhi) Minority Institution, Affiliated to University of Mumbai)