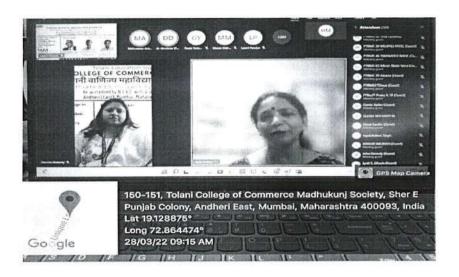

#### College NAAC Code No. MHCOGN10577 AQAR 2021 - 2022

Report on Session on 'Essentials for Re-designing Syllabus'

1. Name of the Organising Cell/ Department/Committee/Association:

The Internal Quality Assurance Cell (I.Q.A.C.)

2. Day & Date of Event: Saturday, 5th February, 2022

3. Duration: From 11.00 a.m. To 12.00 p.m.

4. Node: Online (MS-Teams)

5. Name, Organisation & Designation of Resource Person:

Dr. Shefali Pandya

Retired Senior Professor & Former Head, Department of Education, University of Mumbai.

#### 6. Objective of the Event:

 To create a platform where the faculty members can get in-depth understanding of the essentials of redesigning the syllabus and get their doubts clarified.