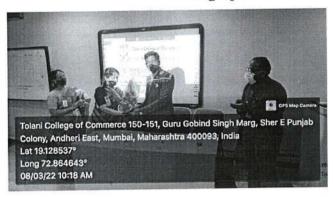

#### **Photographs**

Principal Dr. Vijaya Krishna welcoming the Resource Person Mr. Sagar Baburao Pol

Participants during the 'IPR Awareness Programme'

Resource Person Mr. Sagar Baburao Pol delivering the talk