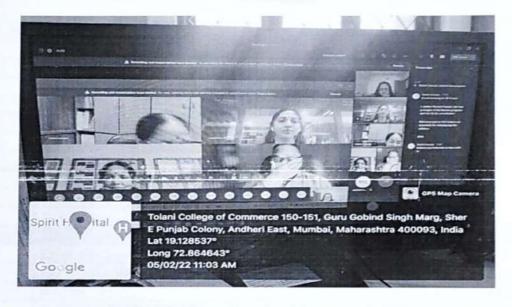

#### College NAAC Code No. MHCOGN10577 AQAR 2021 - 2022

Report on Session on 'Essentials for Re-designing Syllabus'

1. Name of the Organising Cell/ Department/Committee/Association:

The Internal Quality Assurance Cell (I.Q.A.C.)

2. Day & Date of Event: Saturday, 5th February, 2022

3. Duration: From 11.00 a.m. To 12.00 p.m.

4. Node: Online (MS-Teams)

5. Name, Organisation & Designation of Resource Person:

Dr. Shefali Pandya

Retired Senior Professor & Former Head, Department of Education, University of Mumbai.