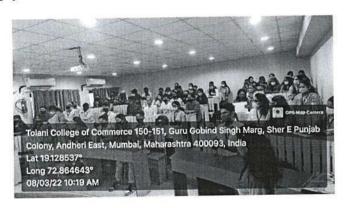

#### **Photographs**

Principal Dr. Vijaya Krishna welcoming the Resource Person Mr. Sagar Baburao Pol

Participants during the 'IPR Awareness Programme'

Resource Person Mr. Sagar Baburao Pol delivering the talk