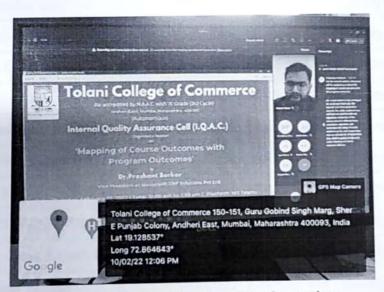

#### College NAAC Code No. MHCOGN10577 AQAR 2021 - 2022

#### Report on 'Intellectual Property Rights (IPRs) Awareness Programme'

- Name of the Organising Cell/ Department/Committee/Association: The Internal Quality Assurance Cell (I.Q.A.C.), Research Cell and Learning Resource Centre
- 2. Day & Date of Event: Tuesday, 8th March, 2022
- 3. **Duration:** From 10.00 a.m. To 11.00 a.m.
- 4. Mode: Hybrid (The Resource Person delivered his talk in the Audio-Visual Room and the talk was live streamed in Room no. 207 using MS-Teams)
- 5. Details of the Collaborating Agency: Intellectual Property Office, Mumbai under NIPAM (National Intellectual Property Awareness Mission)
- 6. Name, Organisation & Designation of Resource Person/ Guest: Mr. Sagar Baburao Pol, Assistant Controller of Patents & Designs, Patent Office, Mumbai.
- 7. Objective of the Event:
  - To create awareness on IPR.