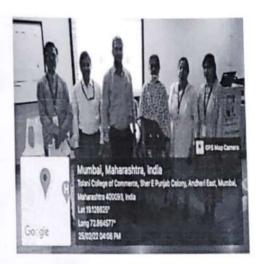

#### **Photographs**

Principal Dr. Vijaya Krishna welcoming the Resource Person Mr. Sagar Baburao Pol

Participants during the 'IPR Awareness Programme'

Resource Person Mr. Sagar Baburao Pol delivering the talk