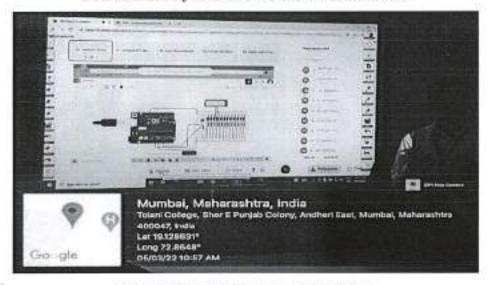

#### Technotronics Banner

List of Embedded Systems Projects displayed by B.Sc. IT learners

(Sponsored and Managed by Tolani Education Society, Mumbai - 400 021) (Recognised Linguistic (Sindhi) Minority Institution, Affiliated to University of Mumbai)

Controlled to the later sense of the later o

List of Embedded Systems Projects displayed by B.Sc. IT learners

Emberced and tech in helf constituting technology

Embedded and record extraportion using 2001 technology

Embedded Sorten Ease for Polyson Detection in Vehicle

10 Tester Using 2002 Vicinocottrafel

british of according someth resignation works.

Fig. of detection ecology.

(Sponsored and Managed by Tolani Education Society, Mumbai - 400 021) (Recognised Linguistic (Sindhi) Minority Institution, Affiliated to University of Mumbai)