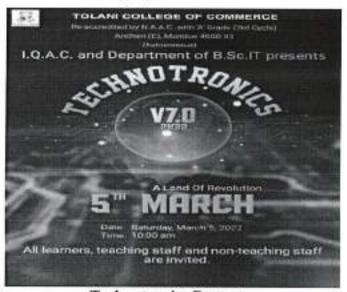

#### College NAAC Code No. MHCOGN10577 AQAR 2021 - 2022

Report on 'Technotronics v7.0 2022'

1. Name of the Organizing Cell/ Department/Committee/Association:

The Internal Quality Assurance Cell (I.Q.A.C.) and Department of B.Sc. (IT)

2. Day & Date of Event: Saturday, 5th March 2022

3. Duration: 10:00 a.m. to 1:00 p.m.

4. Venue: Audio-Visual Room

5. Objective of the Event:

To promote application and implementation of Embedded Systems in real life.

#### Technotronics Banner

List of Embedded Systems Projects displayed by B.Sc. IT learners

(Sponsored and Managed by Tolani Education Society, Mumbai - 400 021) (Recognised Linguistic (Sindhi) Minority Institution, Affiliated to University of Mumbai)