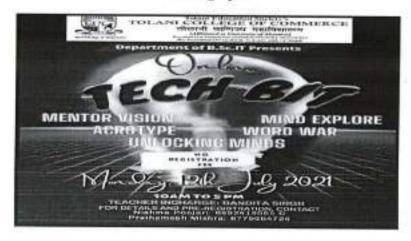

### College NAAC Code No. MHCOGN10577 AQAR 2021 - 2022

Report on Intercollegiate Event- 'Tech Bit 2021-2022'

1. Name of the Organizing Cell/ Department/Committee/Association:

Department of B.Sc. (Information Technology)

Day & Date of Event: Monday, 12th July 2021

Duration: 10:00 a.m. onwards.

Mode: Online (Cisco Webex)

5. Objectives of the Event:

To let the learners explore their skills of Debugging.

To test typing skills (A vital skill as a coder).

 To provide a platform for learners to put forward their thoughts and ideas about current and upcoming technologies.

### 8. List of Events:

- Menter Vision
- Unlocking Minds
- Word War
- Acrotype
- Mind Explorer