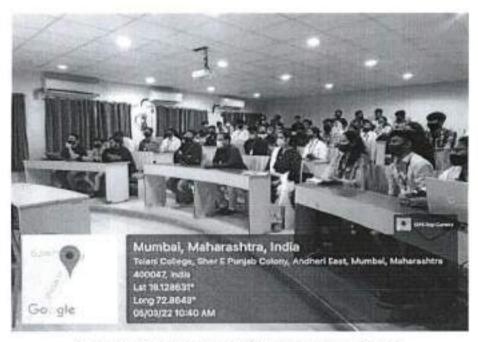

Presentation by learners in Audio-Visual Room

Circuit Presentation on an Emulator

Mary

(Sponsored and Managed by Tolani Education Society, Mumbai - 400 021) (Recognised Linguistic (Sindhi) Minority Institution, Affiliated to University of Mumbai)